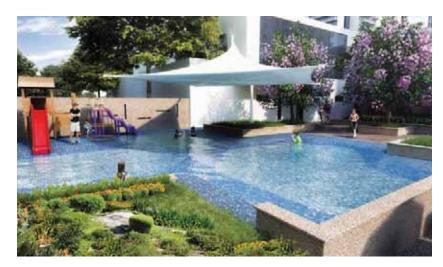

#### RECREATION FACILITIES

Good life begins with healthy outdoor pursuits. *The Grand Arch* will have a wide range of recreation activities for everyone, like a swimming pool, fitness trails, tennis courts and jogging tracks for the fitness enthusiast. For the young, a kids play pool, toddlers water play, swings and climbing frames, a water slide and grassy knolls. For the teenagers, an adventure play zone, a cycle track, a soccer pitch and cricket nets. For the family, an outdoor amphitheatre, grass lawns for picnics and dog walking tracks. For the elderly, comfortable walking tracks, foot massage stones and quiet shaded seating zones. Whatever your age, *The Grand Arch's* recreation facilities provide the ideal answers.