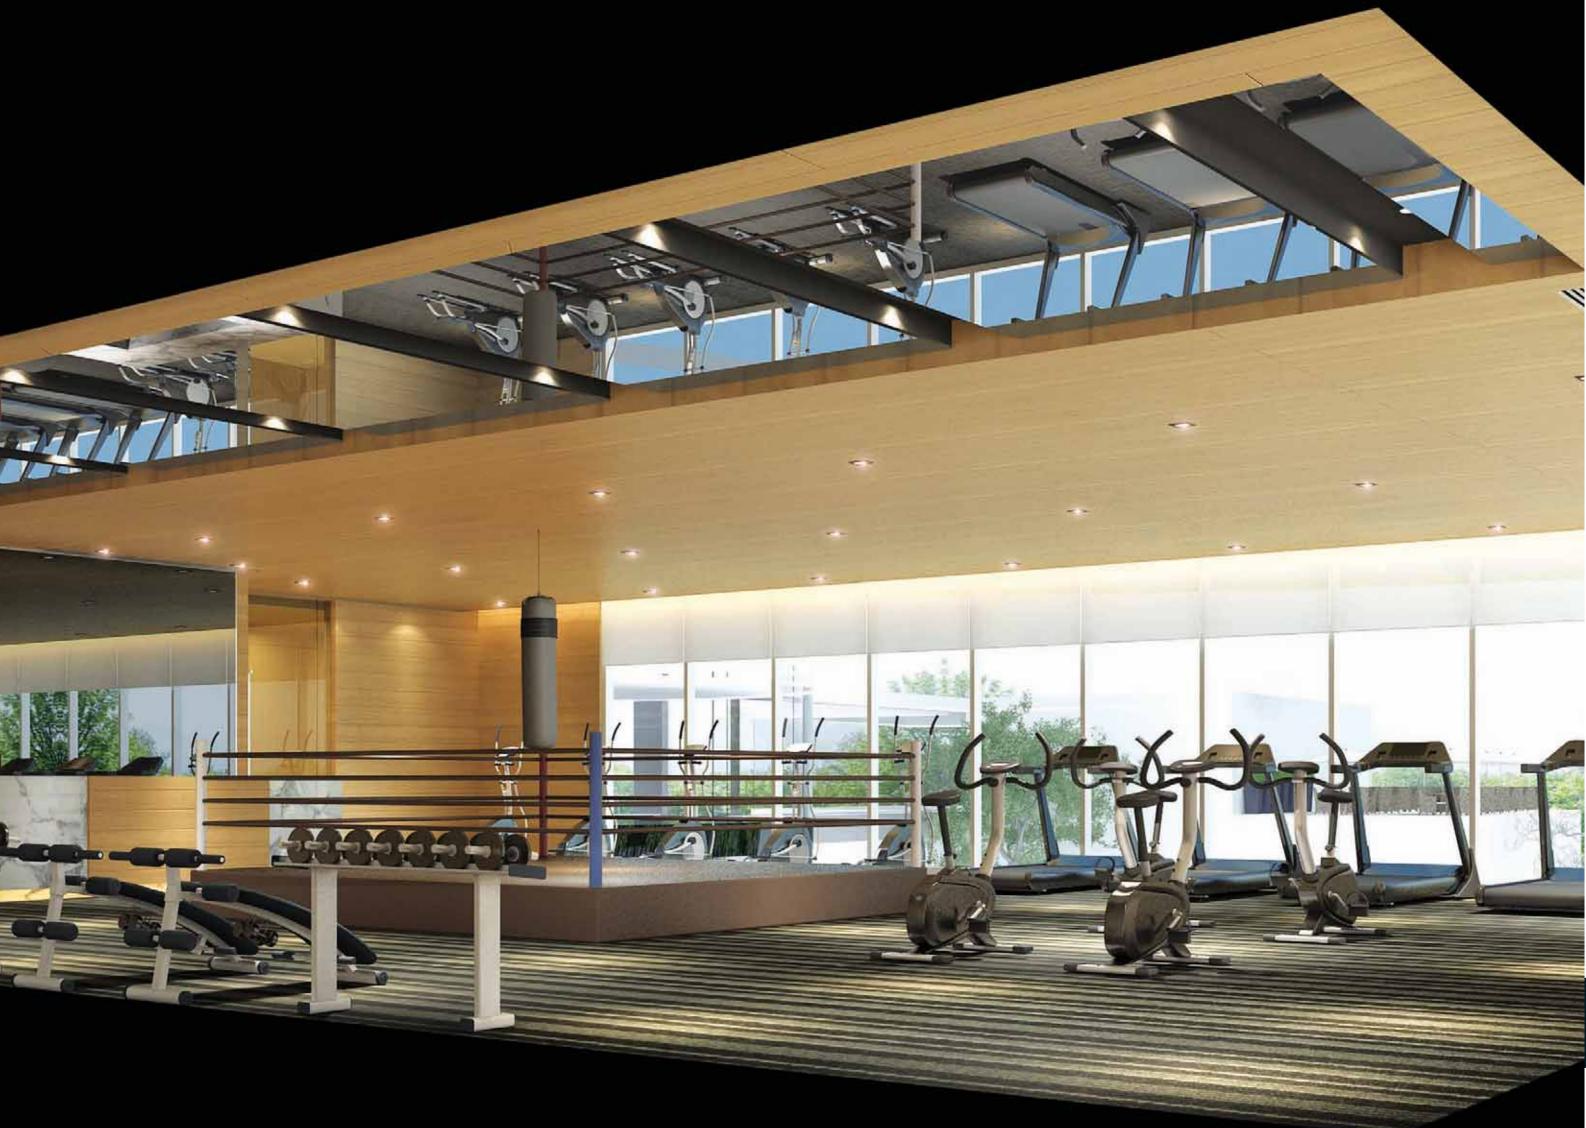

# SPORTS CENTRE

Located in the East block of Le Club at *The Grand Arch*, the Sports Centre provides a variety of air conditioned indoor recreational facilities to suit all ages and to meet both individual and family requirements. From the young kids club room to the 10 pin bowling alley, from the large gymnasium to the sports hall, from the yoga/dance classroom to the table tennis room and to the squash courts; there is something interesting and entertaining for everyone in the family.