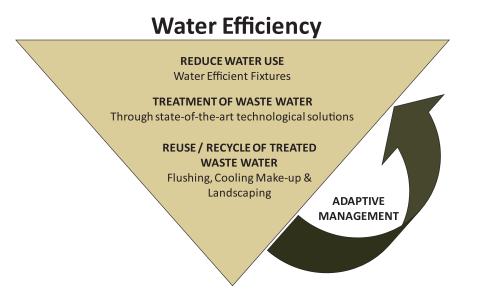

# ENERGY EFFICIENT LIVING

Apartments at *The Grand Arch* will not only excel in design and comfort features, but they will be amongst the most energy efficient and environment friendly homes in India.

High quality double glazed windows will protect your home from thermal extremes and noise to provide peace and quiet in a cool environment.

VRV air conditioning is the world's latest and most energy efficient central air-conditioning system. This ultra silent system with a unique built-in cooling and heating capability will provide uniform room temperature throughout the year. **There is no need for additional heaters during winter.** As the chart illustrates, VRV is much more energy efficient than conventional split and window air conditioners.

The Grand Arch will be equipped with solar heating systems, solar lighting systems and sunshades for greater energy efficiency. Our waste water treatment plant will use state-of-the-art membrane technology for water purification and recycling. Recycled water at *The Grand Arch* will be odourless, free of suspended particles and harmful bacteria, conforming to the highest standards of hygiene.