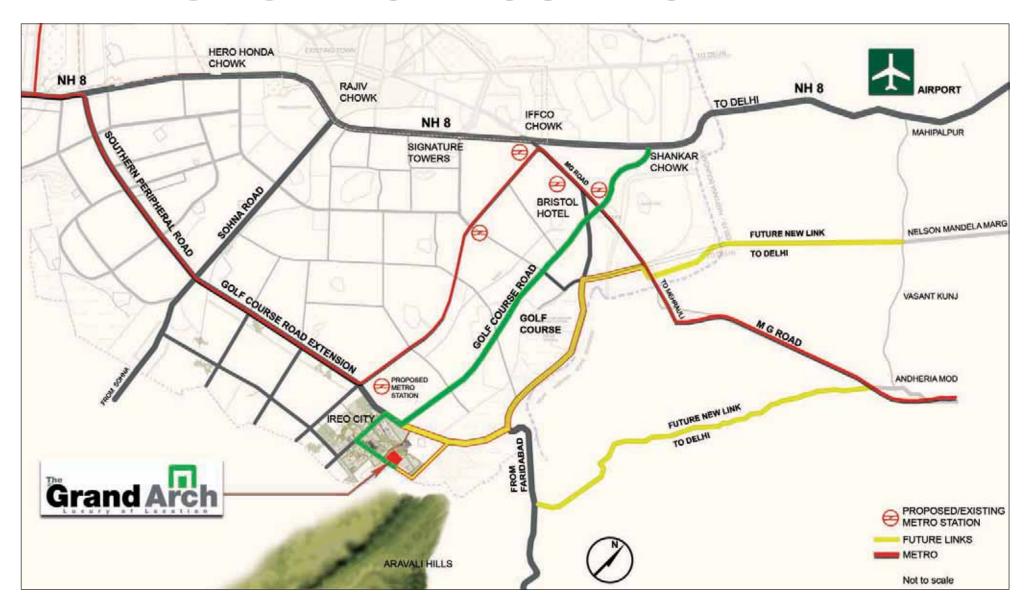

# #Ireocity THE LUXURY OF LOCATION

Ireocity is an exclusive 500 acre integrated township that will offer a unique mix of features that will include schools, a hospital, parks, luxury hotels, shopping malls, service apartments and office complexes. It will also have a host of social infrastructure facilities like art centres, theatres and water features amongst others. *The Grand Arch* will be a part of this well planned township offering stunning views of the Aravali Hills. Situated at the junction of Golf Course Road with Sector 58 in the most luxurious and convenient location in Gurgaon, *The Grand Arch* will offer its residents immediate access to NH-8, Delhi Metro and fast exit routes to Delhi & NCR.