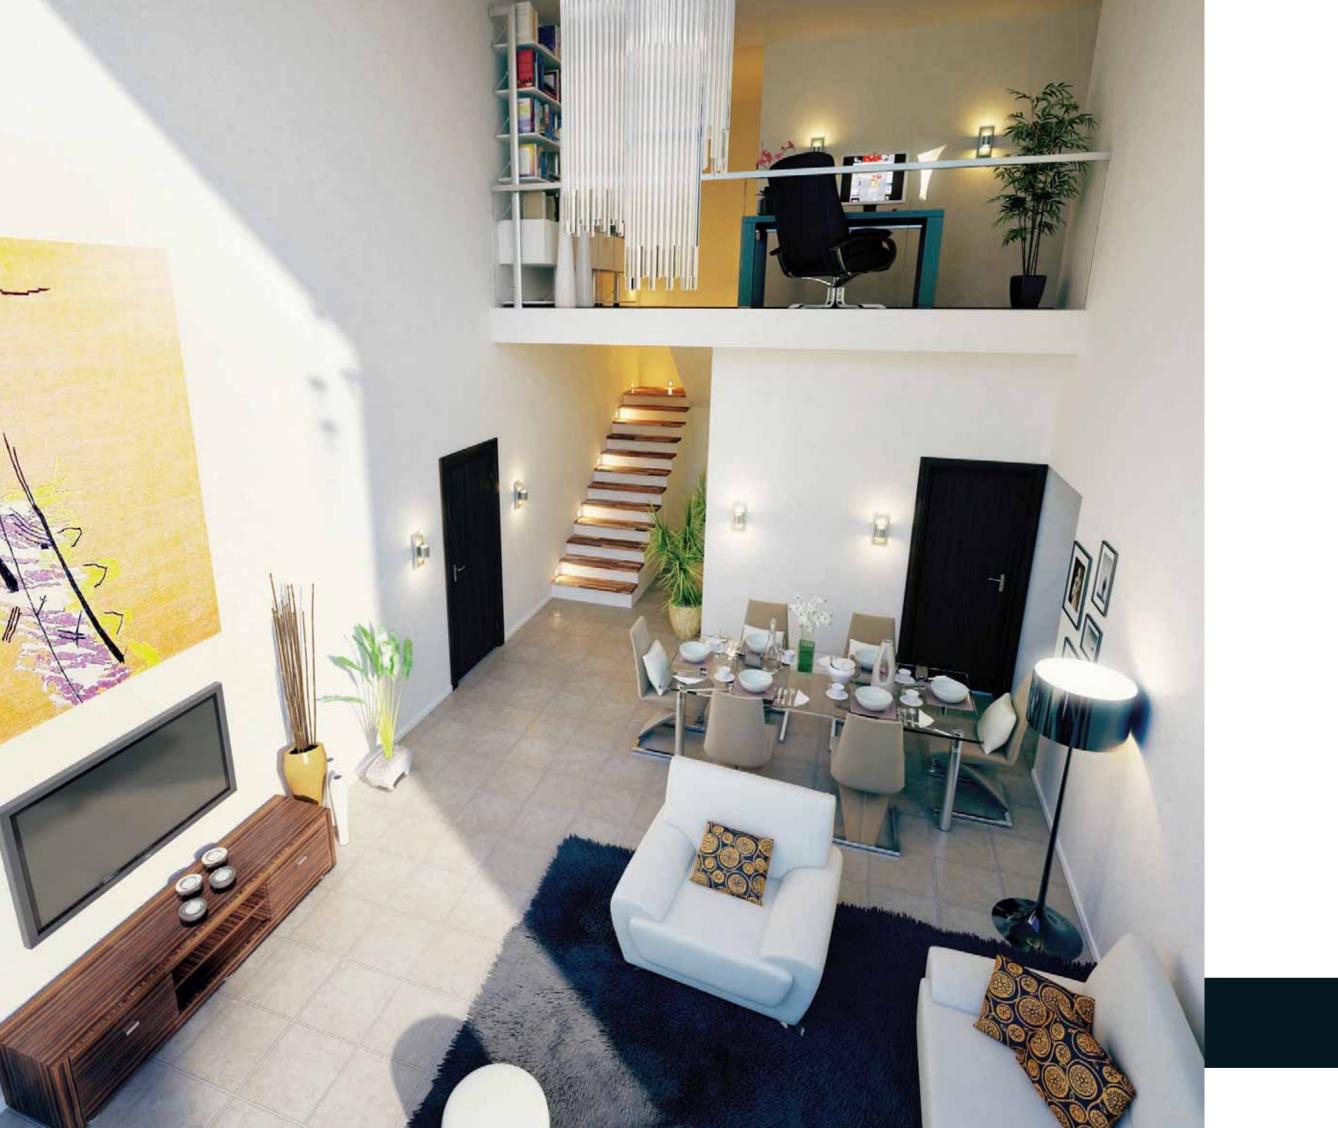

# 4 SIDE OPEN APARTMENTS

The Grand Arch combines stunning architecture with apartments that are open on 4 sides for all round natural sunlight and thorough ventilation throughout the year. An important benefit is that these apartments will enhance the sense of open space to create a healthy living environment.

### UNIQUE TWO BEDROOM DUPLEXES

Only at *The Grand Arch* can you own a unique two bedroom duplex apartment. Double height ceiling over the lounge and dining area will further enhance your interiors. With this duplex, Ireo has created a stylish home which redefines the concept of luxurious living.

#### VILLA LIKE APARTMENTS

A generous 10 foot high ceiling will improve room aesthetics enhancing the interiors and producing an environment similar to grand spacious villas as can be found in the famous New York Lofts. Added to this will be our unique floor to ceiling windows wrapped around each front facing façade to provide impressive unrestricted views of the lush green landscape within and around the complex and sensational views of the Aravali hills.