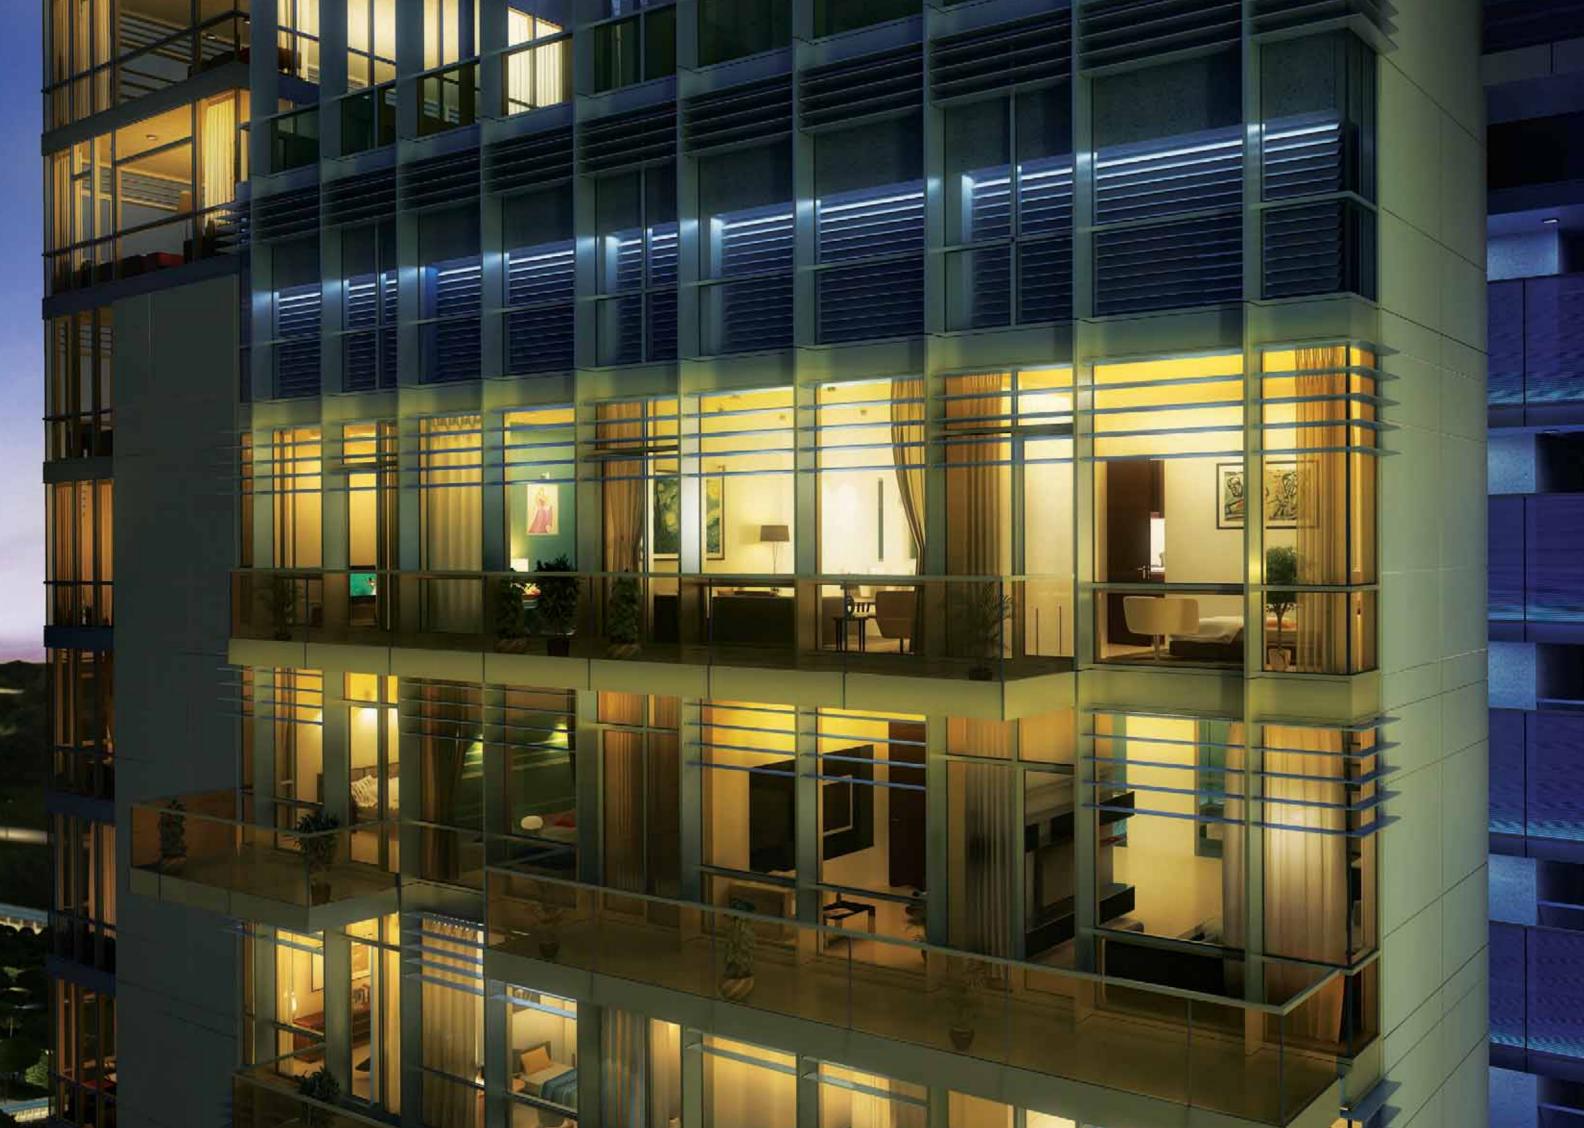

#### VILLA LIKE APARTMENTS

A generous 10 foot high ceiling will improve room aesthetics enhancing the interiors and producing an environment similar to grand spacious villas as can be found in the famous New York Lofts. Added to this will be our unique floor to ceiling windows wrapped around each front facing façade to provide impressive unrestricted views of the lush green landscape within and around the complex and sensational views of the Aravali hills.