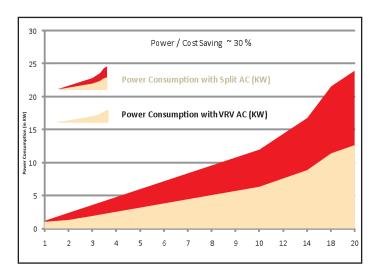

VRV air conditioning is the world's latest and most energy efficient central air-conditioning system. This ultra silent system with a unique built-in cooling and heating capability will provide uniform room temperature throughout the year. **There is no need for additional heaters during winter.** As the chart illustrates, VRV is much more energy efficient than conventional split and window air conditioners.