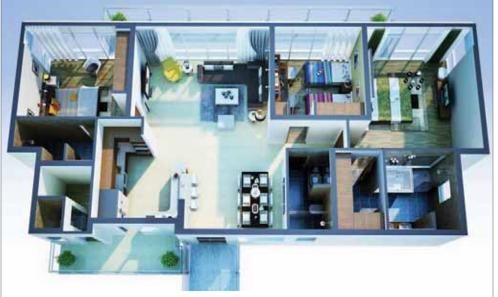

# 4 SIDE OPEN APARTMENTS

The Grand Arch combines stunning architecture with apartments that are open on 4 sides for all round natural sunlight and thorough ventilation throughout the year. An important benefit is that these apartments will enhance the sense of open space to create a healthy living environment.

### UNIQUE TWO BEDROOM DUPLEXES

Only at *The Grand Arch* can you own a unique two bedroom duplex apartment. Double height ceiling over the lounge and dining area will further enhance your interiors. With this duplex, Ireo has created a stylish home which redefines the concept of luxurious living.