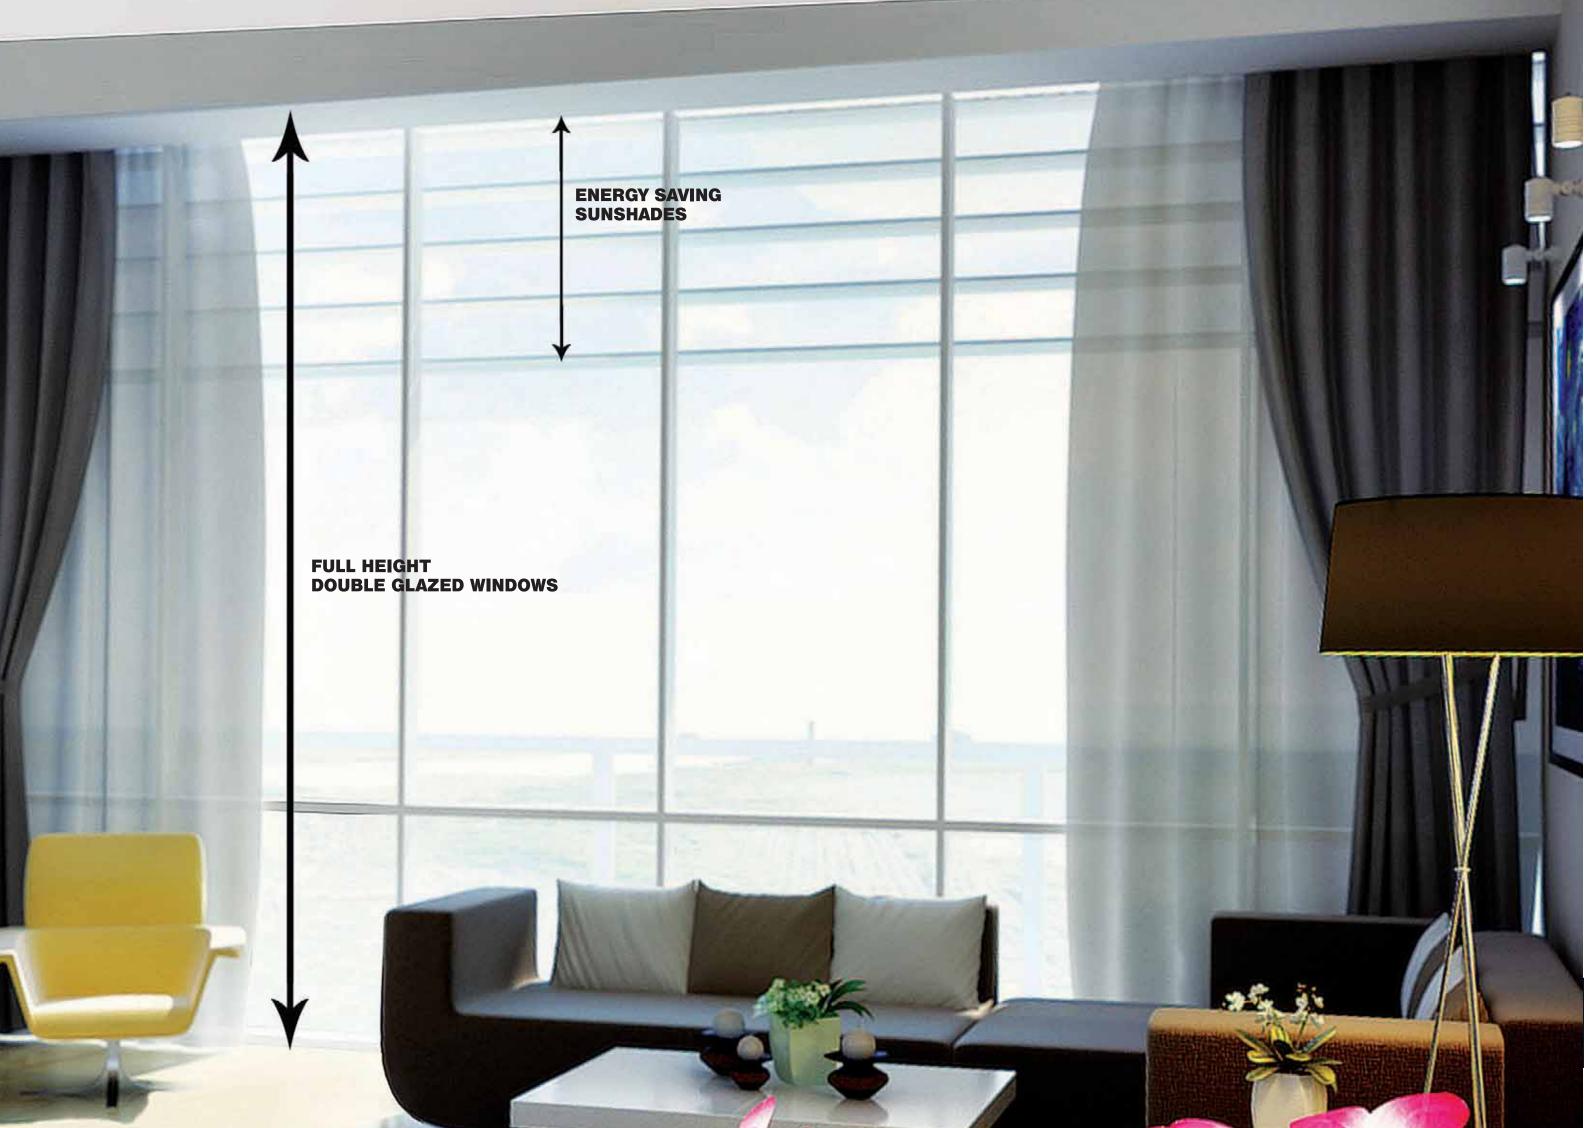

#### VILLA LIKE APARTMENTS

A generous 10 foot high ceiling will improve room aesthetics enhancing the interiors and producing an environment similar to grand spacious villas as can be found in the famous New York Lofts. Added to this will be our unique floor to ceiling windows wrapped around each front facing façade to provide impressive unrestricted views of the lush green landscape within and around the complex and sensational views of the Aravali hills.

# ENERGY EFFICIENT LIVING

Apartments at *The Grand Arch* will not only excel in design and comfort features, but they will be amongst the most energy efficient and environment friendly homes in India.

High quality double glazed windows will protect your home from thermal extremes and noise to provide peace and quiet in a cool environment.