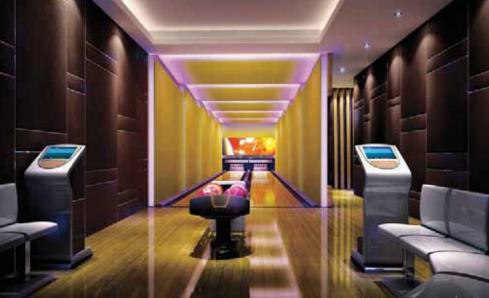

# SPORTS CENTRE

Located in the East block of Le Club at *The Grand Arch*, the Sports Centre provides a variety of air conditioned indoor recreational facilities to suit all ages and to meet both individual and family requirements. From the young kids club room to the 10 pin bowling alley, from the large gymnasium to the sports hall, from the yoga/dance classroom to the table tennis room and to the squash courts; there is something interesting and entertaining for everyone in the family.