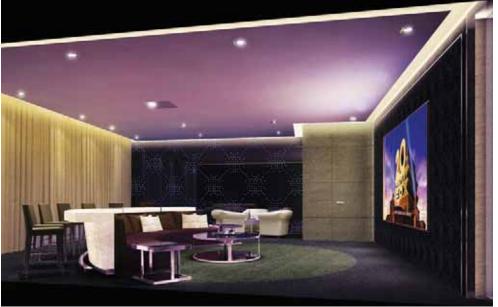

## CLUBHOUSE

The Clubhouse, Le Club at *The Grand Arch* has been created as a 5 star experience by the joint efforts of a world renowned architect and a leading interior club house designer in Asia. Centrepiece of the innovative design is the reception and lounge flanked by a glass wall providing all round views of the landscape and patios. To the East is the active indoor recreation block and to the West is the passive entertainment experience featuring a club room, a snooker room, a restaurant, a show kitchen (for cookery classes), a soundproof studio, a video-game room, a mini-theatre and a roof-top sit-out.