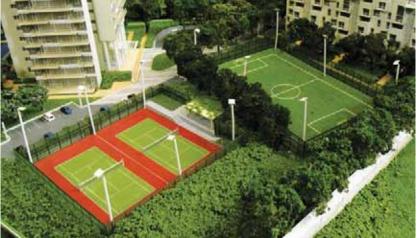

#### RECREATION FACILITIES

Good life begins with healthy outdoor pursuits. *The Grand Arch* will have a wide range of recreation activities for everyone, like a swimming pool, fitness trails, tennis courts and jogging tracks for the fitness enthusiast. For the young, a kids play pool, toddlers water play, swings and climbing frames, a water slide and grassy knolls. For the teenagers, an adventure play zone, a cycle track, a soccer pitch and cricket nets. For the family, an outdoor amphitheatre, grass lawns for picnics and dog walking tracks. For the elderly, comfortable walking tracks, foot massage stones and quiet shaded seating zones. Whatever your age, *The Grand Arch's* recreation facilities provide the ideal answers.