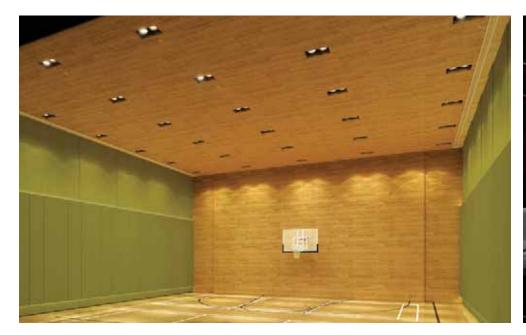

# SPORTS CENTRE

Located in the East block of Le Club at *The Grand Arch*, the Sports Centre provides a variety of air conditioned indoor recreational facilities to suit all ages and to meet both individual and family requirements. From the young kids club room to the 10 pin bowling alley, from the large gymnasium to the sports hall, from the yoga/dance classroom to the table tennis room and to the squash courts; there is something interesting and entertaining for everyone in the family.