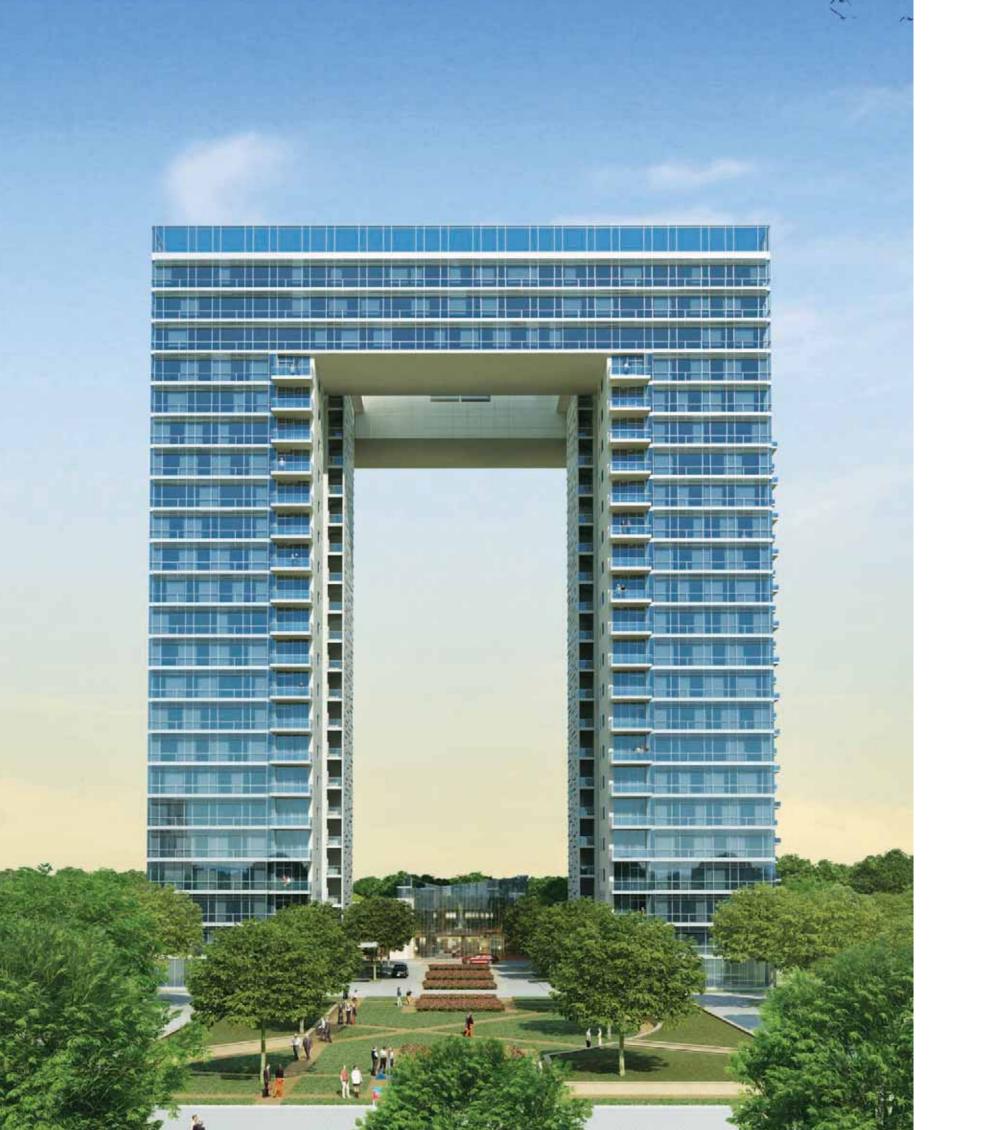

# 4 SIDE OPEN APARTMENTS

The Grand Arch combines stunning architecture with apartments that are open on 4 sides for all round natural sunlight and thorough ventilation throughout the year. An important benefit is that these apartments will enhance the sense of open space to create a healthy living environment.

#### VILLA LIKE APARTMENTS

A generous 10 foot high ceiling will improve room aesthetics enhancing the interiors and producing an environment similar to grand spacious villas as can be found in the famous New York Lofts. Added to this will be our unique floor to ceiling windows wrapped around each front facing façade to provide impressive unrestricted views of the lush green landscape within and around the complex and sensational views of the Aravali hills.