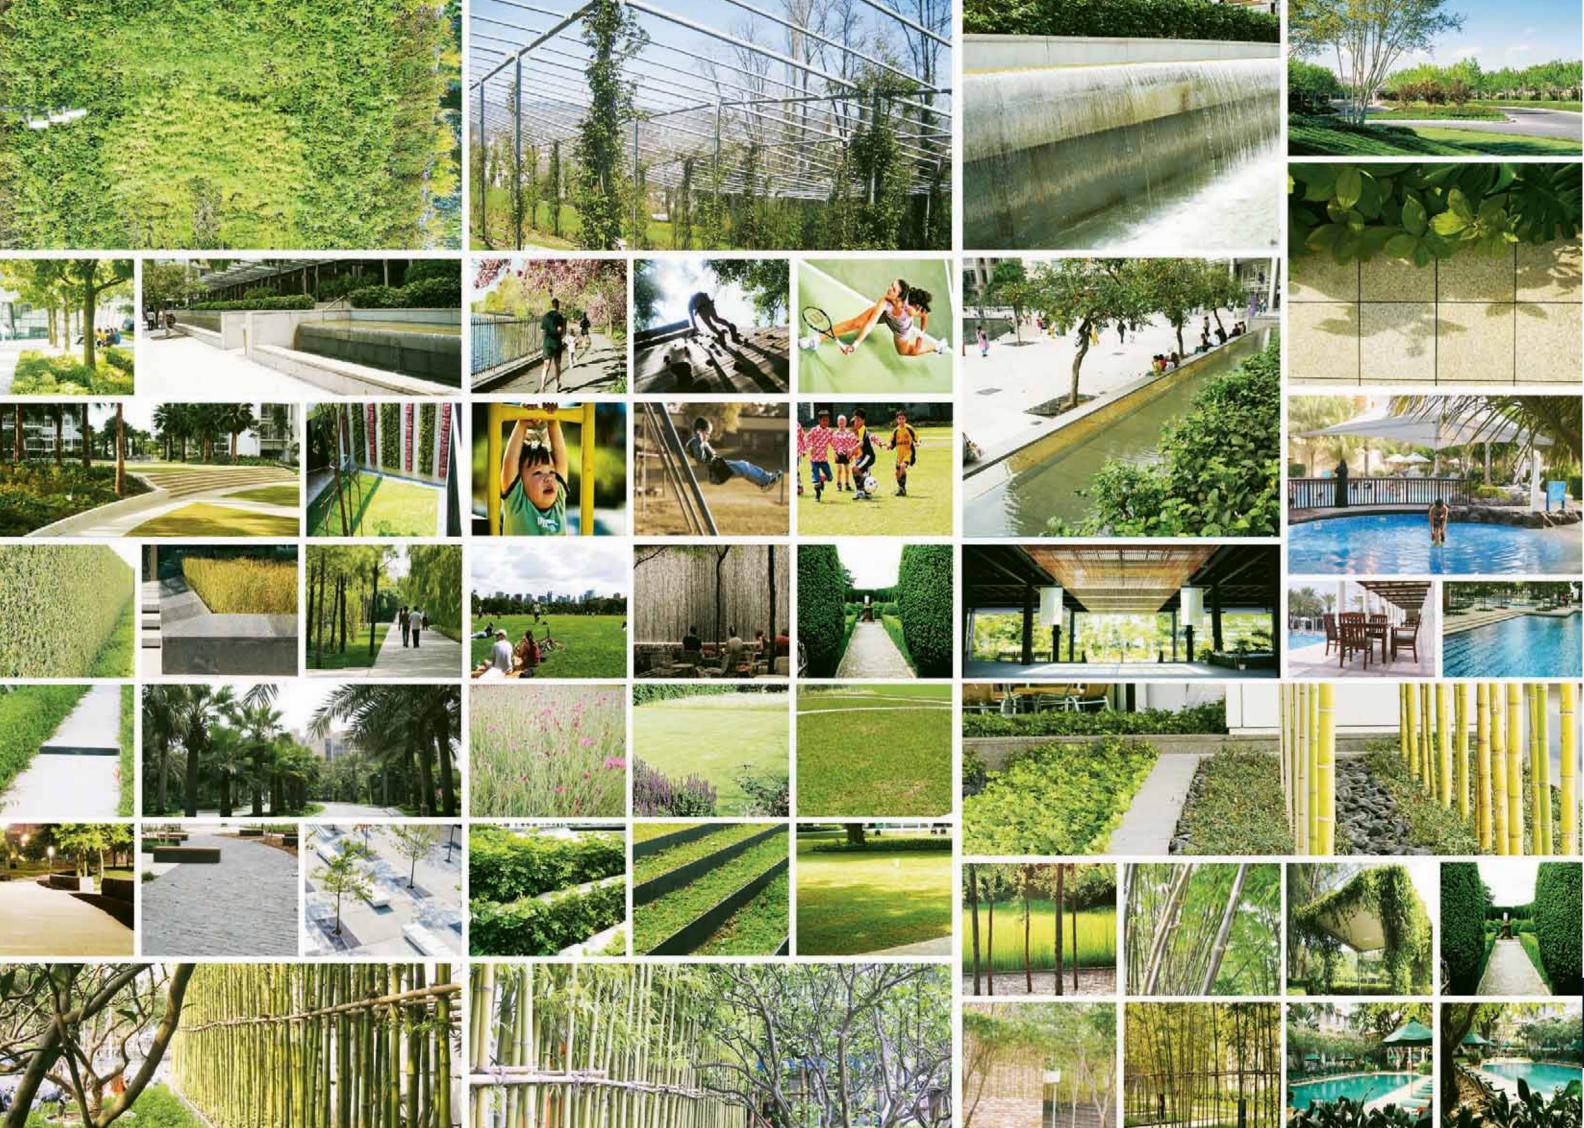

#### RECREATION FACILITIES

Good life begins with healthy outdoor pursuits. *The Grand Arch* will have a wide range of recreation activities for everyone, like a swimming pool, fitness trails, tennis courts and jogging tracks for the fitness enthusiast. For the young, a kids play pool, toddlers water play, swings and climbing frames, a water slide and grassy knolls. For the teenagers, an adventure play zone, a cycle track, a soccer pitch and cricket nets. For the family, an outdoor amphitheatre, grass lawns for picnics and dog walking tracks. For the elderly, comfortable walking tracks, foot massage stones and quiet shaded seating zones. Whatever your age, *The Grand Arch's* recreation facilities provide the ideal answers.

### LUSH LANDSCAPE

Working Environments today lead to a demanding lifestyle. A lovely home needs to be partnered with beautiful gardens, to create a tranquil environment to rest and relax the mind. Acres of carefully designed landscape will complement the glorious natural surroundings that encircle *The Grand Arch*.