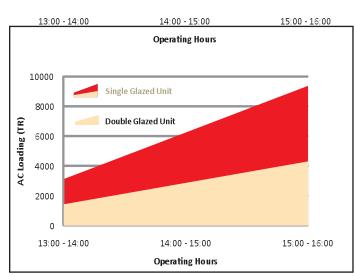

# ENERGY EFFICIENT LIVING

Apartments at *The Grand Arch* will not only excel in design and comfort features, but they will be amongst the most energy efficient and environment friendly homes in India.

High quality double glazed windows will protect your home from thermal extremes and noise to provide peace and quiet in a cool environment.