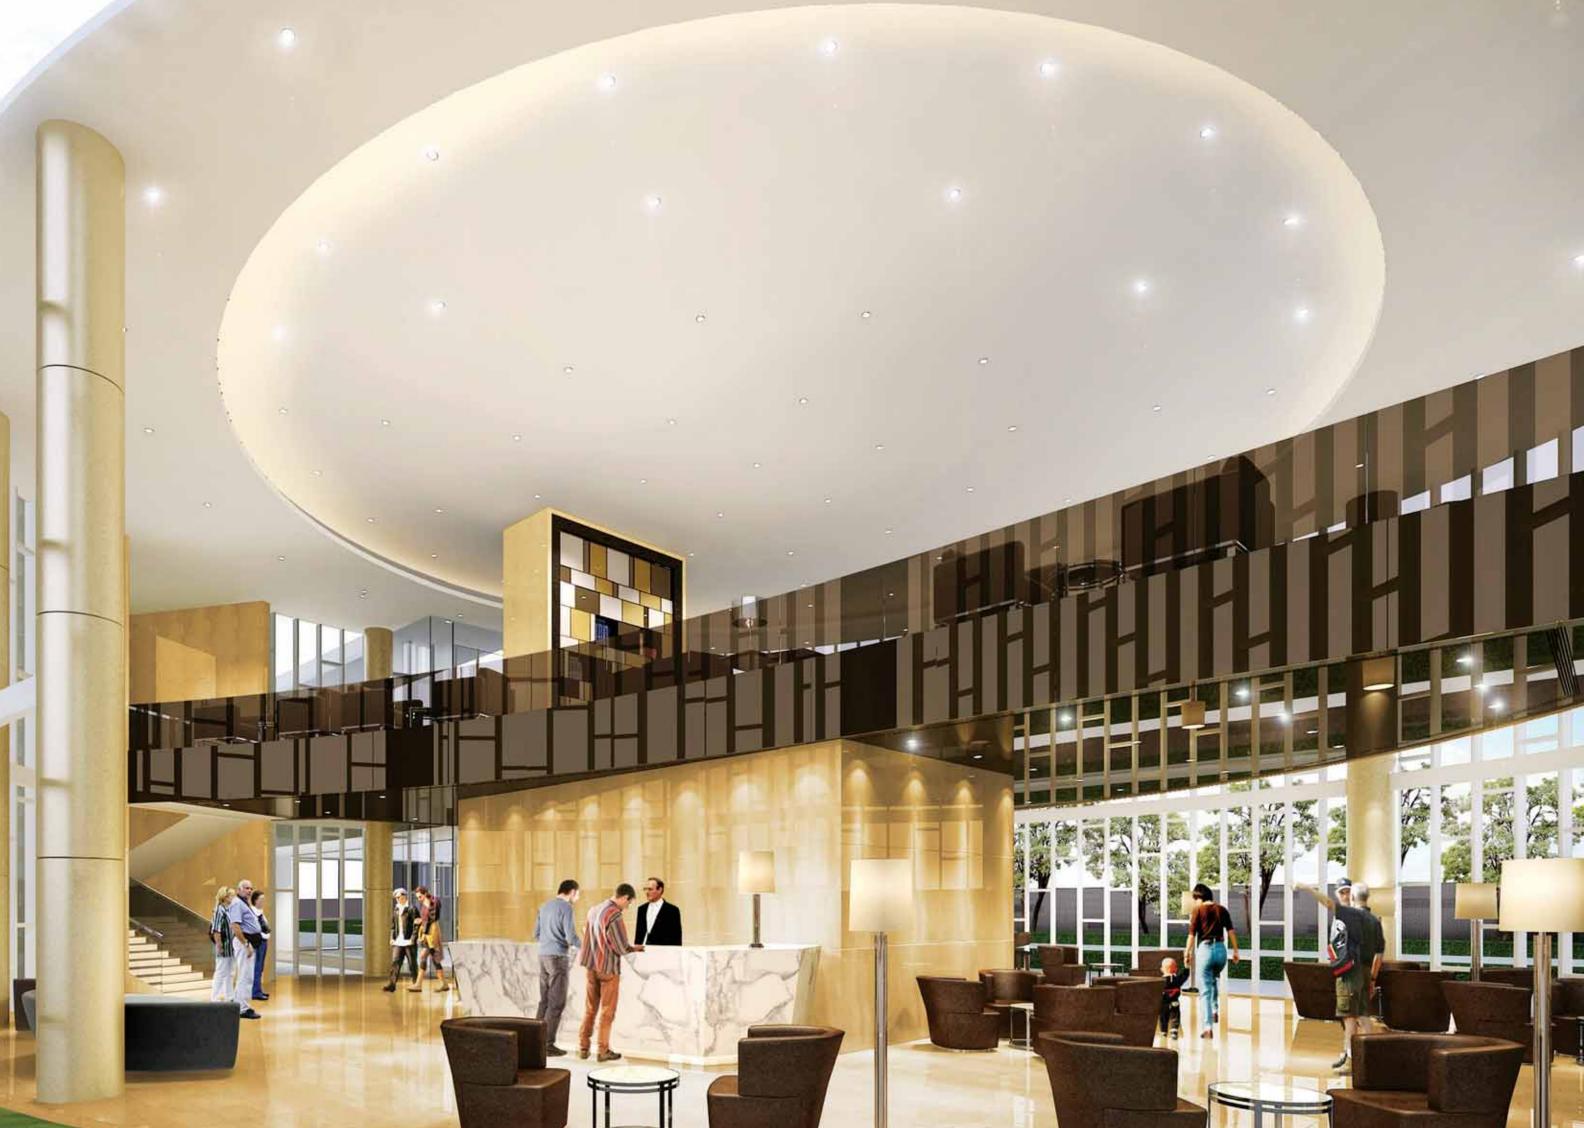

## CLUBHOUSE

The Clubhouse, Le Club at *The Grand Arch* has been created as a 5 star experience by the joint efforts of a world renowned architect and a leading interior club house designer in Asia. Centrepiece of the innovative design is the reception and lounge flanked by a glass wall providing all round views of the landscape and patios. To the East is the active indoor recreation block and to the West is the passive entertainment experience featuring a club room, a snooker room, a restaurant, a show kitchen (for cookery classes), a soundproof studio, a video-game room, a mini-theatre and a roof-top sit-out.