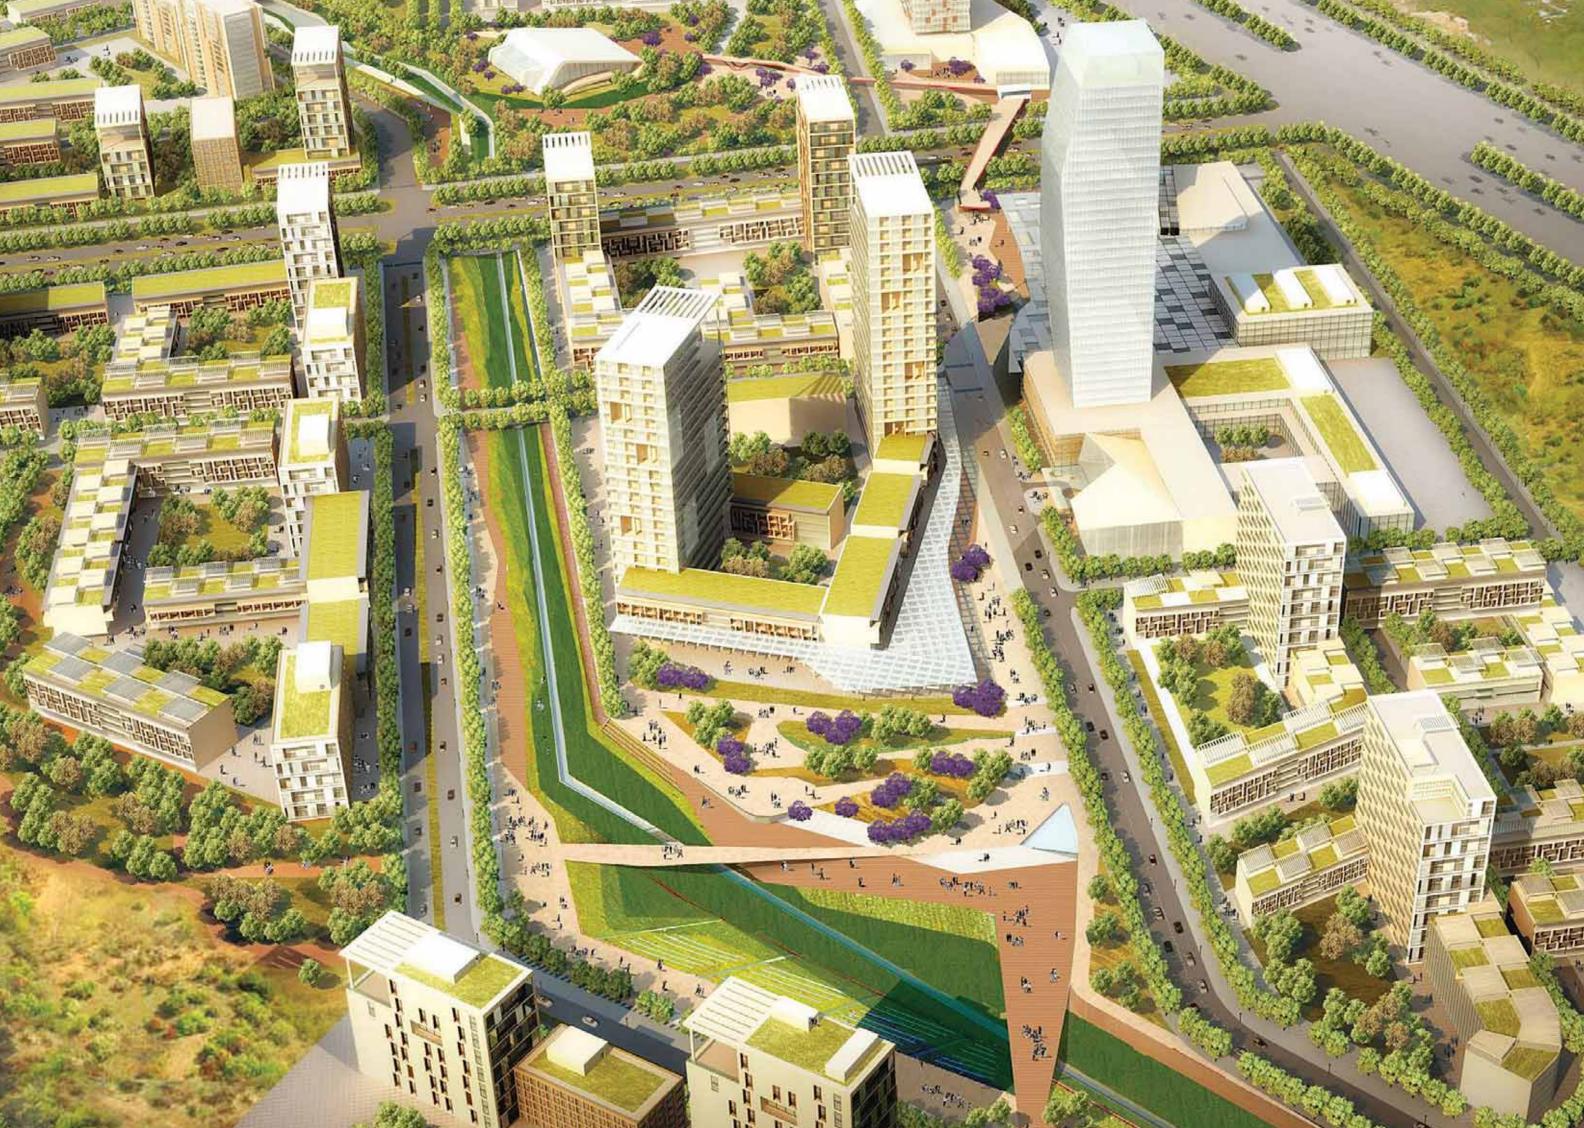

#### GURGAON'S NEW LANDMARK

The Grand Arch from Ireo is designed to be Gurgaon's new landmark residential complex. Spread over almost 20 acres, The Grand Arch's unique architecture and use of state-of-the-art technology and devices will set unparalleled benchmarks of luxury, convenience and comfort. Ireo is committed to consistently deliver superior quality, value and service that have never been experienced by Indian home buyers.

# #Ireocity THE LUXURY OF LOCATION

Ireocity is an exclusive 500 acre integrated township that will offer a unique mix of features that will include schools, a hospital, parks, luxury hotels, shopping malls, service apartments and office complexes. It will also have a host of social infrastructure facilities like art centres, theatres and water features amongst others. *The Grand Arch* will be a part of this well planned township offering stunning views of the Aravali Hills. Situated at the junction of Golf Course Road with Sector 58 in the most luxurious and convenient location in Gurgaon, *The Grand Arch* will offer its residents immediate access to NH-8, Delhi Metro and fast exit routes to Delhi & NCR.