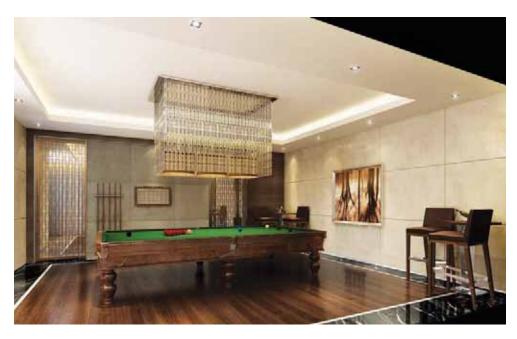

## CLUBHOUSE

The Clubhouse, Le Club at *The Grand Arch* has been created as a 5 star experience by the joint efforts of a world renowned architect and a leading interior club house designer in Asia. Centrepiece of the innovative design is the reception and lounge flanked by a glass wall providing all round views of the landscape and patios. To the East is the active indoor recreation block and to the West is the passive entertainment experience featuring a club room, a snooker room, a restaurant, a show kitchen (for cookery classes), a soundproof studio, a video-game room, a mini-theatre and a roof-top sit-out.