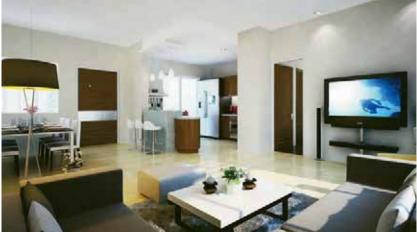

# 4 SIDE OPEN APARTMENTS

The Grand Arch combines stunning architecture with apartments that are open on 4 sides for all round natural sunlight and thorough ventilation throughout the year. An important benefit is that these apartments will enhance the sense of open space to create a healthy living environment.

#### VILLA LIKE APARTMENTS

A generous 10 foot high ceiling will improve room aesthetics enhancing the interiors and producing an environment similar to grand spacious villas as can be found in the famous New York Lofts. Added to this will be our unique floor to ceiling windows wrapped around each front facing façade to provide impressive unrestricted views of the lush green landscape within and around the complex and sensational views of the Aravali hills.