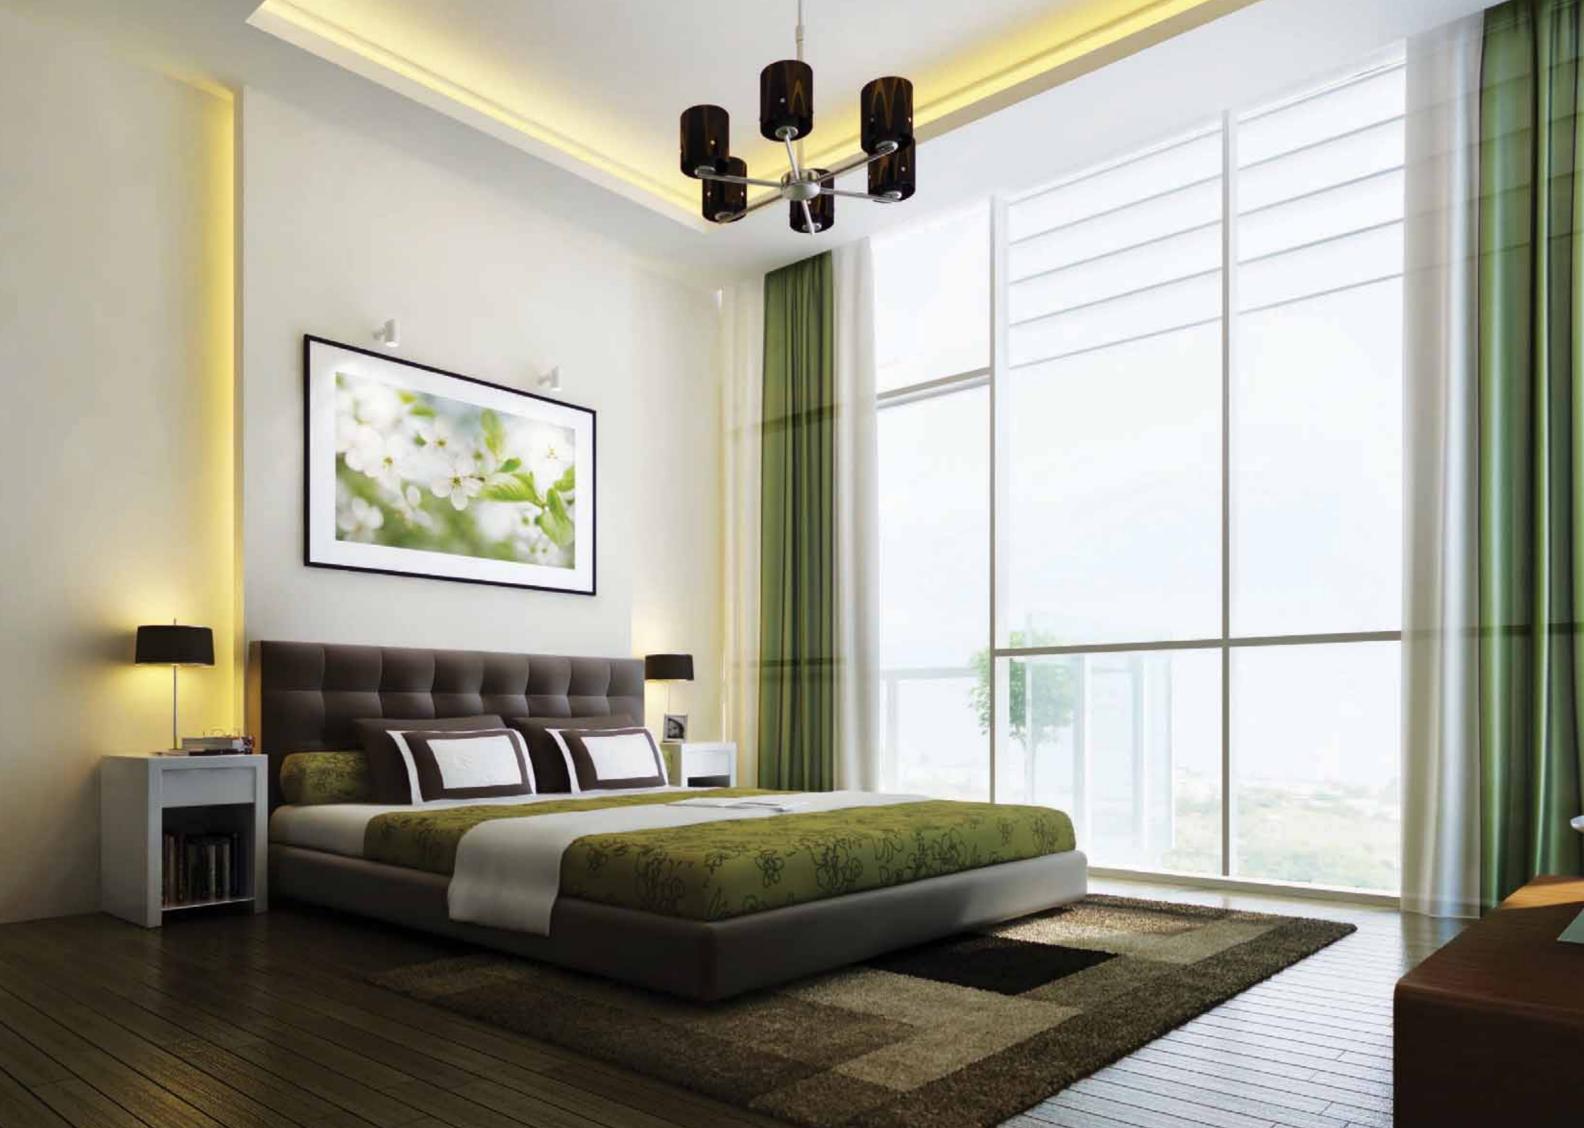

#### VILLA LIKE APARTMENTS

A generous 10 foot high ceiling will improve room aesthetics enhancing the interiors and producing an environment similar to grand spacious villas as can be found in the famous New York Lofts. Added to this will be our unique floor to ceiling windows wrapped around each front facing façade to provide impressive unrestricted views of the lush green landscape within and around the complex and sensational views of the Aravali hills.

# ENERGY EFFICIENT LIVING

Apartments at *The Grand Arch* will not only excel in design and comfort features, but they will be amongst the most energy efficient and environment friendly homes in India.

High quality double glazed windows will protect your home from thermal extremes and noise to provide peace and quiet in a cool environment.