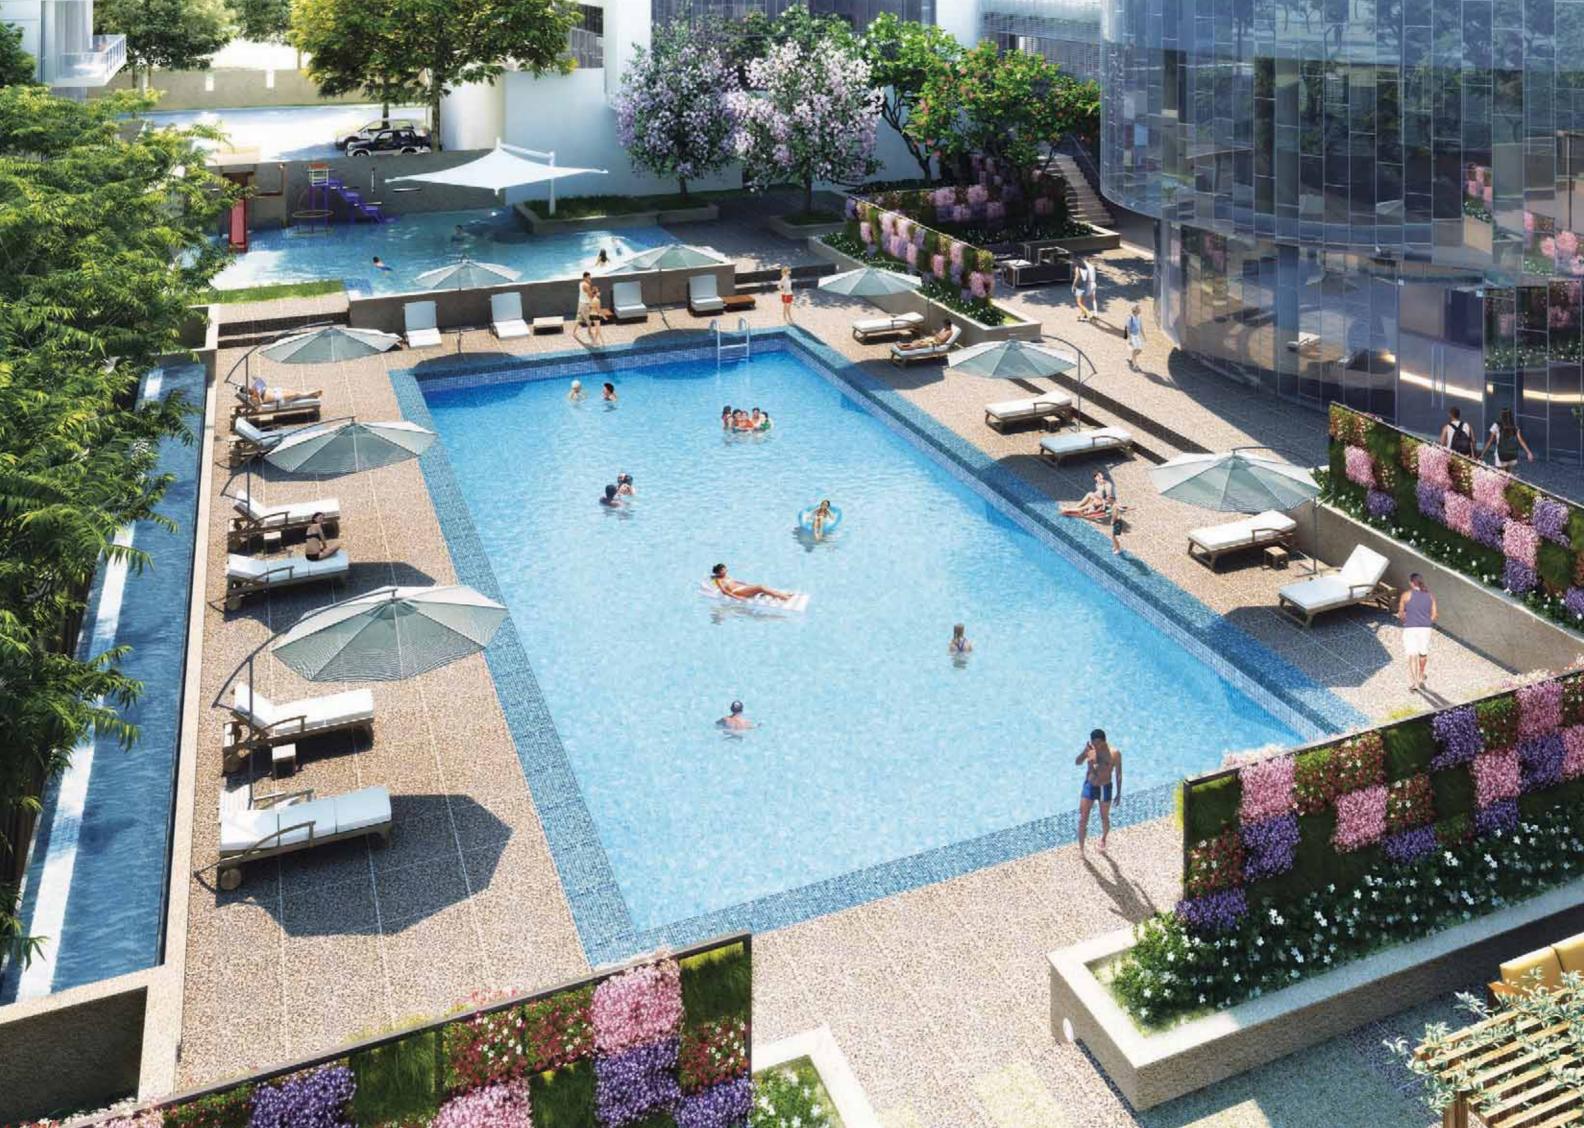

#### RECREATION FACILITIES

Good life begins with healthy outdoor pursuits. *The Grand Arch* will have a wide range of recreation activities for everyone, like a swimming pool, fitness trails, tennis courts and jogging tracks for the fitness enthusiast. For the young, a kids play pool, toddlers water play, swings and climbing frames, a water slide and grassy knolls. For the teenagers, an adventure play zone, a cycle track, a soccer pitch and cricket nets. For the family, an outdoor amphitheatre, grass lawns for picnics and dog walking tracks. For the elderly, comfortable walking tracks, foot massage stones and quiet shaded seating zones. Whatever your age, *The Grand Arch's* recreation facilities provide the ideal answers.