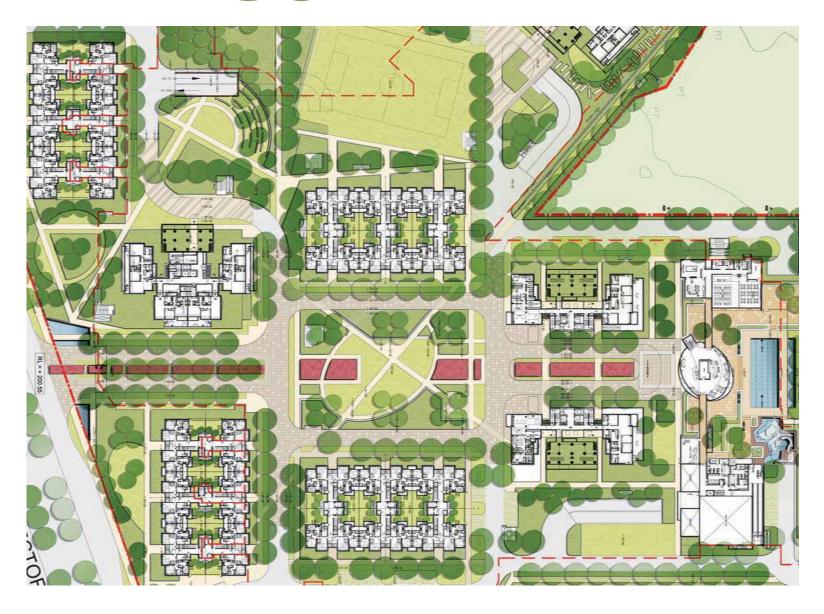

# #Ireocity THE LUXURY OF LOCATION

Ireocity is an exclusive 500 acre integrated township that will offer a unique mix of features that will include schools, a hospital, parks, luxury hotels, shopping malls, service apartments and office complexes. It will also have a host of social infrastructure facilities like art centres, theatres and water features amongst others. *The Grand Arch* will be a part of this well planned township offering stunning views of the Aravali Hills. Situated at the junction of Golf Course Road with Sector 58 in the most luxurious and convenient location in Gurgaon, *The Grand Arch* will offer its residents immediate access to NH-8, Delhi Metro and fast exit routes to Delhi & NCR.