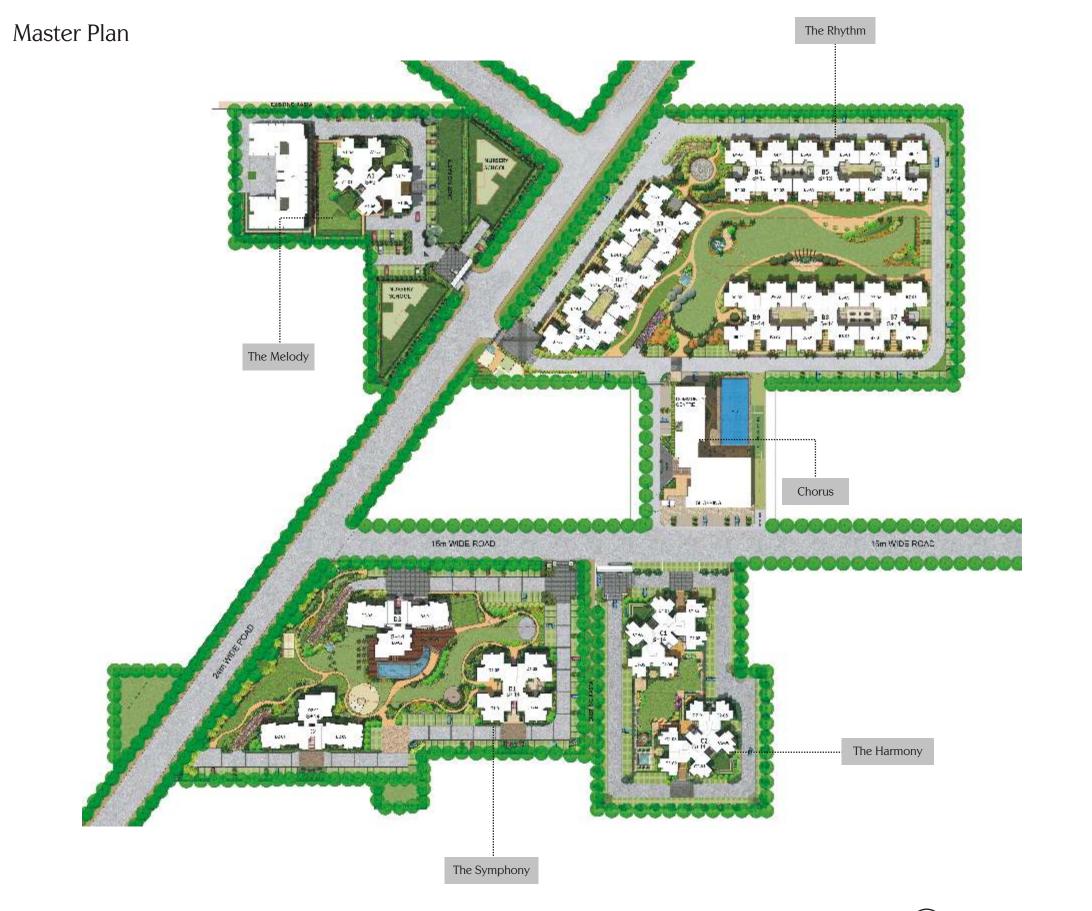

### The Melody

A place that brings you back home, just like sweet melody makes a beautiful tone.

2 BHK Apartments (1,283 sq. ft.)

Tower Height: Stilt + 9 floors

### The Rhythm

Where life and love come alive to make a rhythm together.

3 BHK Apartments (1,758 sq. ft., 2,003 sq. ft.)

Tower Height: Stilt + 11-14 floors

### The Heartsong Condominiums

### The Harmony

Where the air is fragrant with love and nature strikes a chord, to make life a harmony.

2 BHK Apartments (1,283 sq. ft.)

Tower Height: Stilt + 14 floors

Chorus

(Centralised Community Space)

Where happiness and joy sing together. Make a chorus and rejoice forever.

### The Symphony

A home where life becomes a symphony, and a peaceful journey.

> 3 BHK Apartments (2,338 sq. ft.) 4 BHK Apartments (2,631 sq. ft., 2,779 sq. ft.) 4 BHK Penthouse (4,184 sq. ft.) 5 BHK Penthouse (4,747 sq. ft., 4,801 sq. ft.) Tower Height: Stilt + 14 floors