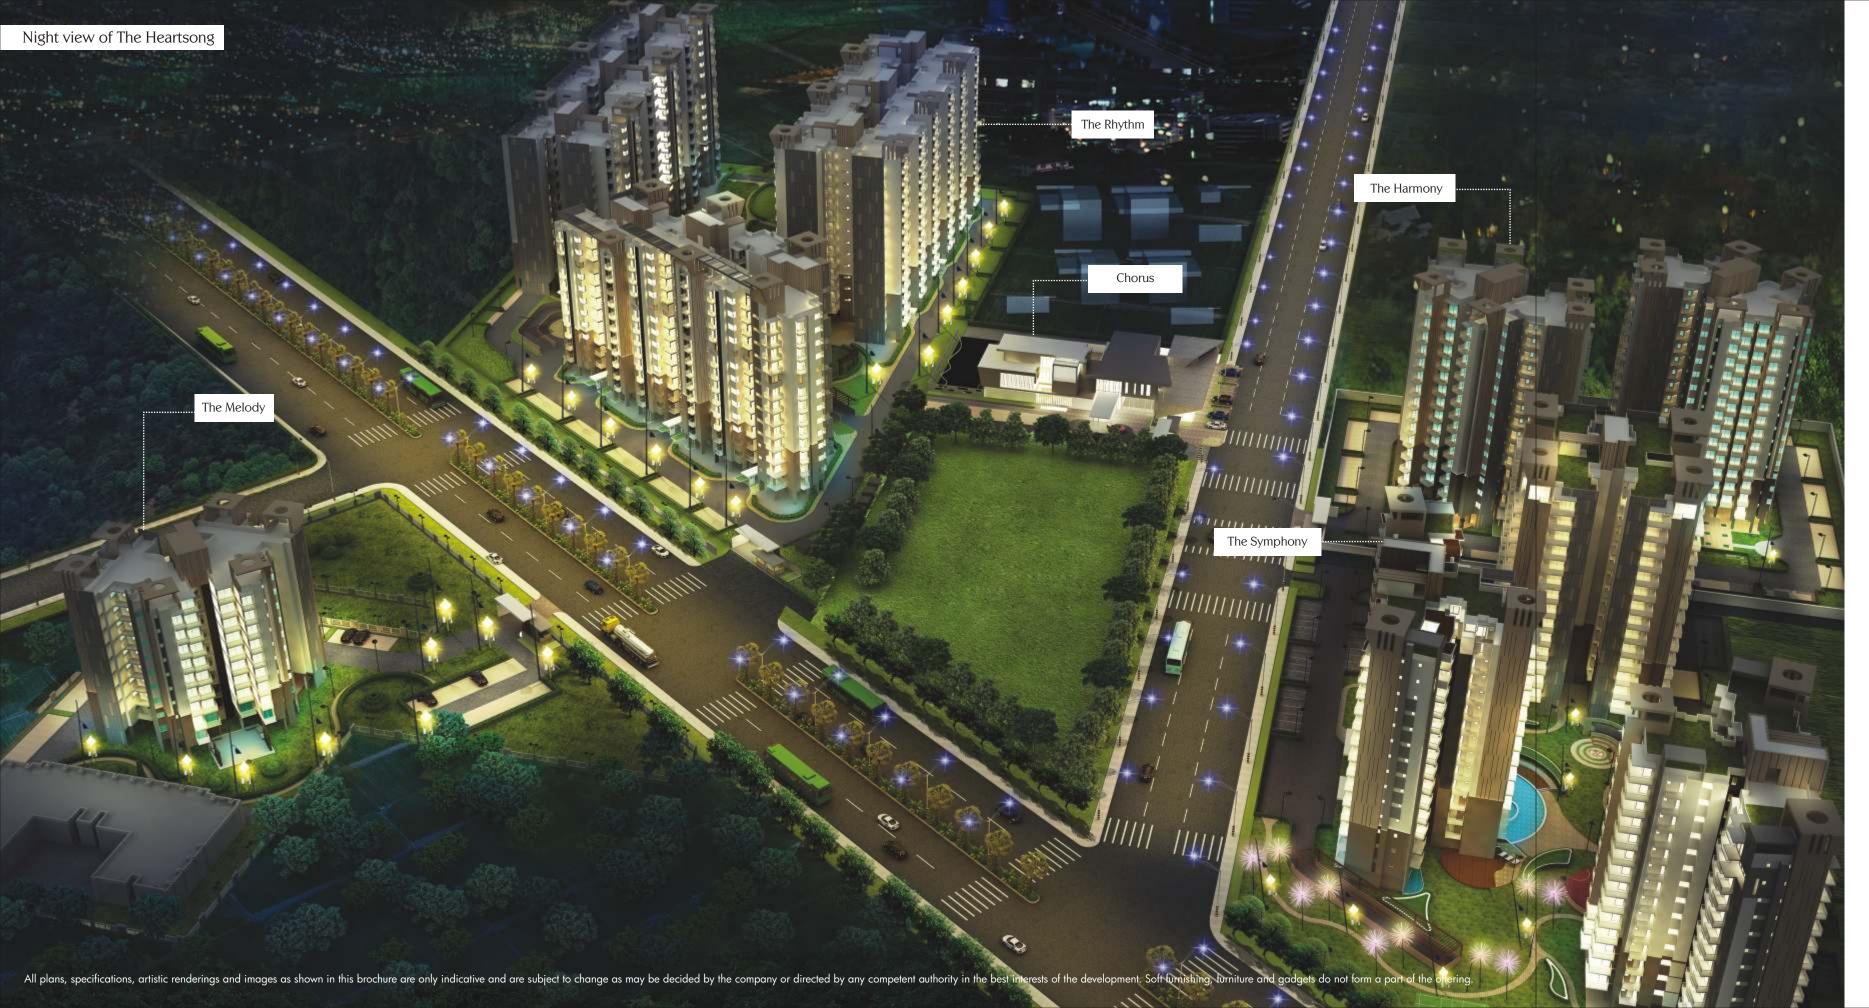

### The Melody

A place that brings you back home, just like sweet melody makes a beautiful tone.

2 BHK Apartments (1,283 sq. ft.)

Tower Height: Stilt + 9 floors

### The Rhythm

Where life and love come alive to make a rhythm together.

3 BHK Apartments (1,758 sq. ft., 2,003 sq. ft.)

Tower Height: Stilt + 11-14 floors

### The Harmony

Where the air is fragrant with love and nature strikes a chord, to make life a harmony.

2 BHK Apartments (1,283 sq. ft.)

Tower Height: Stilt + 14 floors

Chorus

(Centralised Community Space)

Where happiness and joy sing together. Make a chorus and rejoice forever.

### The Symphony

A home where life becomes a symphony, and a peaceful journey.

> 3 BHK Apartments (2,338 sq. ft.) 4 BHK Apartments (2,631 sq. ft., 2,779 sq. ft.) 4 BHK Penthouse (4,184 sq. ft.) 5 BHK Penthouse (4,747 sq. ft., 4,801 sq. ft.) Tower Height: Stilt + 14 floors