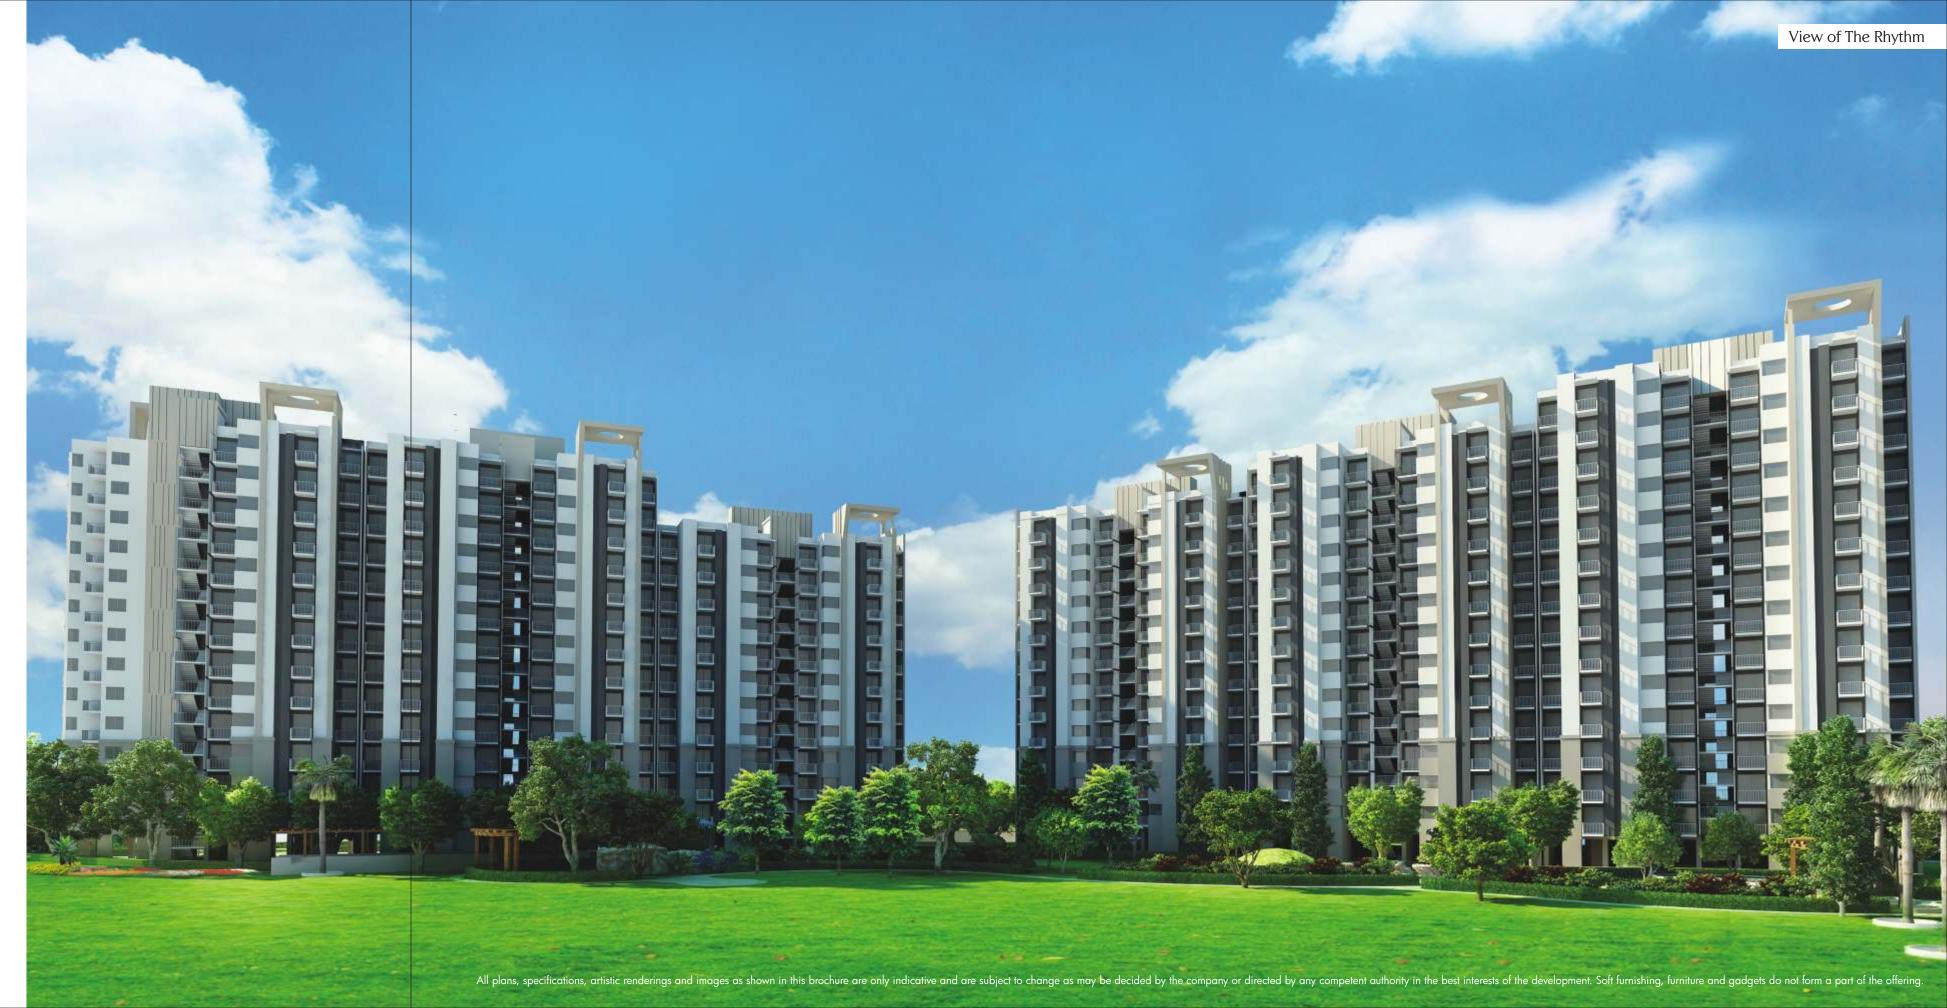

### The Rhythm

Where life and love come alive to make a rhythm together.

3 BHK Apartments (1,758 sq. ft., 2,003 sq. ft.)

Tower Height: Stilt + 11-14 floors